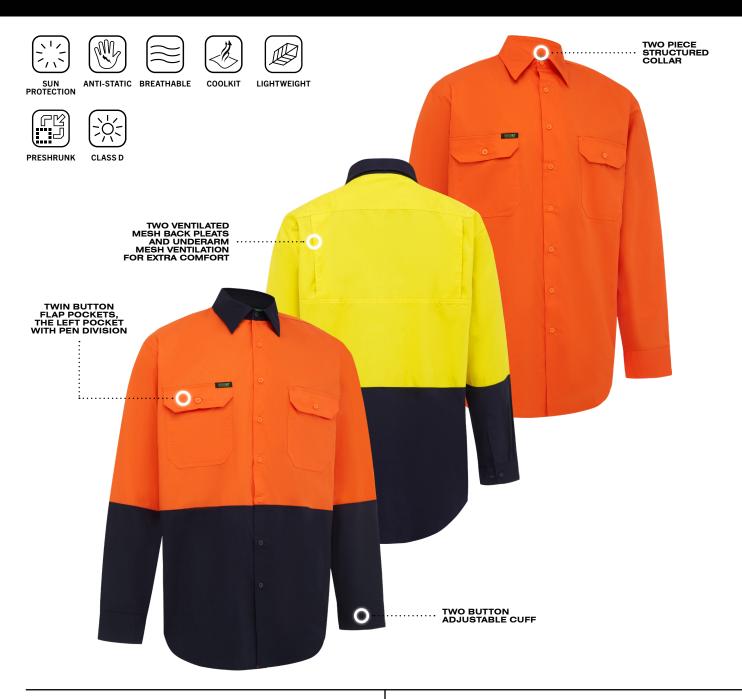

# HI-VIS 2 TONE LIGHTWEIGHT LONG SLEEVE ADJUSTABLE CUFF SHIRT

**PRODUCT SHEET: 2007** 

## **FABRIC**

- 100% cotton preshrunk drill 155gsm
- 100% cotton mesh ventilation

## **COLOURS**

Orange 20070

Orange/Navy 20070N

Yellow/Navy 2007YN

## **STANDARDS**

- Meets AS/NZS 4602.1:2011 High-Visibility Safety Garments for Day
- Meets AS/NZS 1906.4:2010 Retro Reflective Materials and High-Visibility Materials for Safety Garments
- Acceptable fabric composition as listed in AS/NZS 1020: 1995 The Control of Undesirable Static Electricity
- Rated 50+ UPF Sun Protection AS/NZS 4399: 1999 Sun Protective Clothing Evaluation and Classification